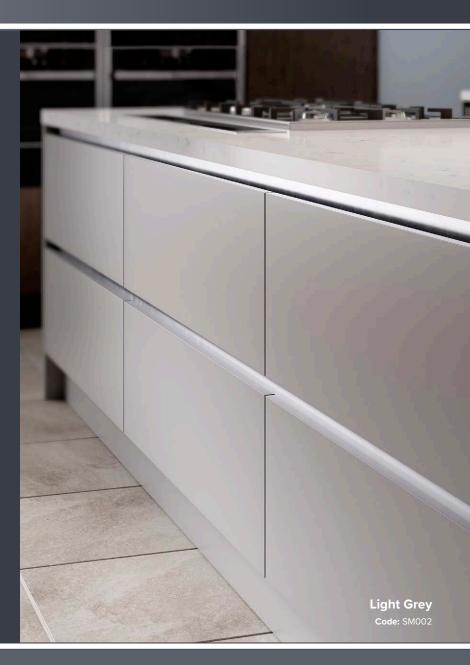

#### SUPERMATT BOARDS

- MDF 3050 x 1220 x 18mm
- Double sided supermatt boards
- Protective film both sides
- Anti-scratch resistance
- Anti-fingerprint technology
- Repairable-with thermal heating
- 12 latest trend colours
- Matching and multiplex edgings

### SERICA SUPERMATT BOARDS

- MDF 3050 x 1220 x 18mm
- Double sided supermatt boards
- Protective film both sides
- Anti-scratch resistance

- Anti-fingerprint technology
- Repairable-with thermal heating
- 12 latest trend colours
- Matching and multiplex edgings