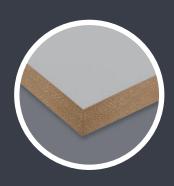

#### SUPERMATT BOARDS

- MDF 3050 x 1220 x 18mm
- Double sided supermatt boards
- Protective film both sides
- Anti-scratch resistance
- Anti-fingerprint technology
- Repairable-with thermal heating
- 12 latest trend colours
- Matching and multiplex edgings

### SERICA SUPERMATT BOARDS

- MDF 3050 x 1220 x 18mm
- Double sided supermatt boards
- Protective film both sides
- Anti-scratch resistance

- Anti-fingerprint technology
- Repairable-with thermal heating
- 12 latest trend colours
- Matching and multiplex edgings