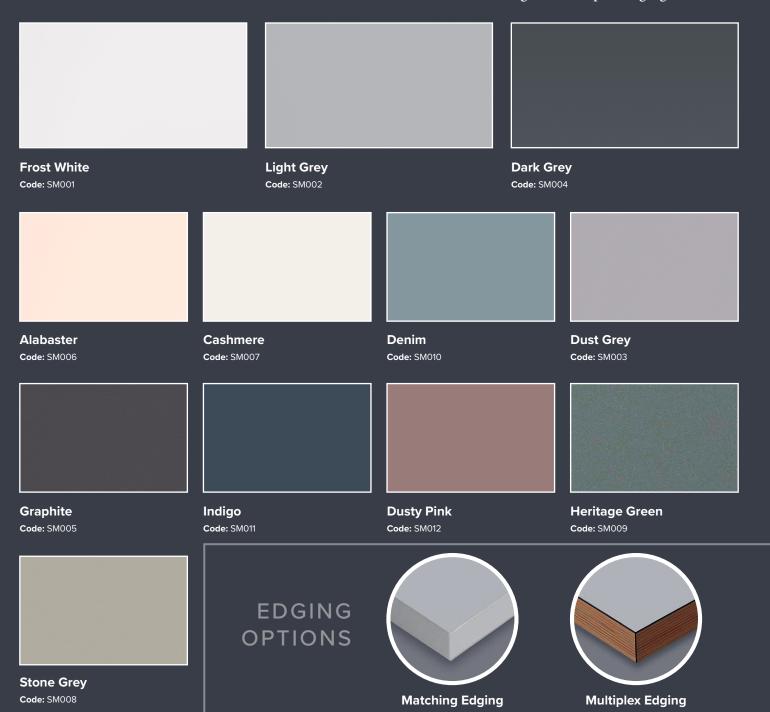

#### SUPERMATT BOARDS

- MDF 3050 x 1220 x 18mm
- Double sided supermatt boards
- Protective film both sides
- Anti-scratch resistance
- Anti-fingerprint technology
- Repairable-with thermal heating
- 12 latest trend colours
- Matching and multiplex edgings

### SERICA SUPERMATT BOARDS

- MDF 3050 x 1220 x 18mm
- Double sided supermatt boards
- Protective film both sides
- Anti-scratch resistance

- Anti-fingerprint technology
- Repairable-with thermal heating
- 12 latest trend colours
- Matching and multiplex edgings